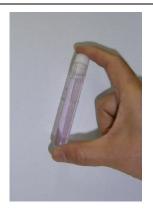

1. Blende well some amount of food in clean water. Filtrate. The extract will be used for determination of Nitrite.

2. Fill a tube with the extract. Cap and shake the tube vigorously until the reagent completely dissolves. Wait 5 minutes. Pink color indicates the present of nitrite