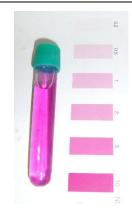

**3.** Find the best matched color in the color chart. Record the concentration of Nitrite.

 $Concentration \ of \ Nitrit \ in \ food\left(\frac{mg}{kg}\right) = Concentration \ in \ the \ extract \ \times \frac{Extraction \ Volume \ (ml)}{Mass \ of \ food \ (g)}$ 